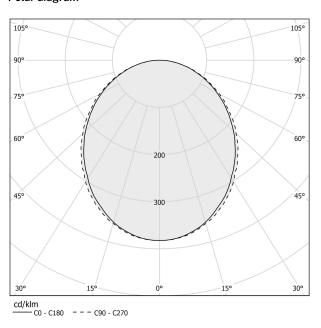

| 5,78 Kg                  |
| PROTECTION DEGREE          | IP40                     |
| COLOUR TOLLERANCES         | SDCM 3                   |
| GLOW WIRE TEST PERFORMANCE | 850°                     |
| PACKING DIMENSIONS         | 200,0 x 200,0 x 11,0 cm  |
|                            |                          |



Suspension lighting fixture for interiors, with direct light emission.

Bended extruded aluminium structure in white, black or mat brass polyacrylic paint.

Extruded polycarbonate diffuser with opaline finish.

Suspension kit with griplocks and 5m (196,9") long steel cables.

5m (196,9") long power cable in transparent PVC.

Power canopy with pickled sheet metal ceiling bracket and covering in white polyacrylic







#### **Technical drawing**



#### Polar diagram



### Brooklyn Round

#### Accessories / power supply

XM150/24 DIM

LED driver, 150W 24V DC, DALI/Push DIM dimmable.





### Brooklyn Round

#### Accessories / power supply and fixing

XM23101.538.0099

Canopy for power supply with 8 outputs and to join 7 steel cables, for up to 8 Brooklyn Round models maximum.

8 2





### Brooklyn Round

#### Accessories / fixing

XM231/23201L

Plate for multiple suspensions.