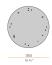

|



Suspension lighting fixture for interiors, with direct light emission.

Bended extruded aluminium structure in white, black or mat brass polyacrylic paint.

Extruded polycarbonate diffuser with opaline finish.

Suspension kit with griplocks and 5m (196,9") long steel cables.

5m (196,9") long power cable in transparent PVC.

Power canopy with pickled sheet metal ceiling bracket and covering in white polyacrylic







#### **Technical drawing**



#### Polar diagram



### Brooklyn Round

#### Accessories / power supply

XM150/24 DIM

LED driver, 150W 24V DC, DALI/Push DIM dimmable.





### Brooklyn Round

#### Accessories / power supply and fixing

XM23101.538.0099

Canopy for power supply with 8 outputs and to join 7 steel cables, for up to 8 Brooklyn Round models maximum.

8 2





### Brooklyn Round

#### Accessories / fixing

XM231/23201L

Plate for multiple suspensions.