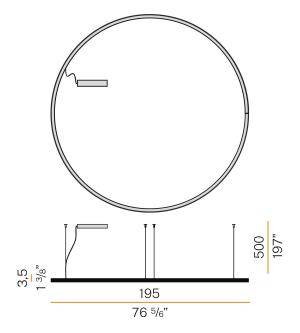

WEIGHT                     | 5,78 Kg                  |
| PROTECTION DEGREE          | IP40                     |
| COLOUR TOLLERANCES         | SDCM 3                   |
| GLOW WIRE TEST PERFORMANCE | 850°                     |
| PACKING DIMENSIONS         | 200,0 x 200,0 x 11,0 cm  |
|                            |                          |



Suspension lighting fixture for interiors, with direct light emission.

Bended extruded aluminium structure in white, black or mat brass polyacrylic paint.

Extruded polycarbonate diffuser with opaline finish.

Suspension kit with griplocks and 5m (196,9") long steel cables.

5m (196,9") long power cable in transparent PVC.

Power canopy with pickled sheet metal ceiling bracket and covering in white polyacrylic







#### **Technical drawing**



#### Polar diagram



### Brooklyn Round

#### Accessories / power supply

XM150/24 DIM

LED driver, 150W 24V DC, DALI/Push DIM dimmable.





### Brooklyn Round

#### Accessories / power supply and fixing

XM23101.538.0099

Canopy for power supply with 8 outputs and to join 7 steel cables, for up to 8 Brooklyn Round models maximum.

8 2





### Brooklyn Round

#### Accessories / fixing

XM231/23201L

Plate for multiple suspensions.