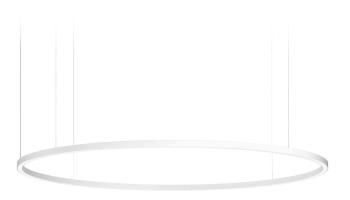

Suspension lighting fixture for interiors, with direct light emission.

Bended extruded aluminium structure in white, black or mat brass polyacrylic paint.

Extruded polycarbonate diffuser with opaline finish.

Suspension kit with griplocks and 5m (196,9") long steel cables.

5m (196,9") long power cable in transparent PVC.

Power canopy with pickled sheet metal ceiling bracket and covering in white polyacrylic